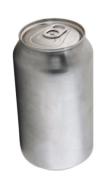

ECYCLABLE           | WEIGHT OF BAG |
|--------------------------|-----------------------|---------------|
| Food waste bag           |                       |               |
| Food waste bag           | (If needed)           |               |
| Other trash              |                       |               |
| Other trash              | (If needed)           |               |
| Did you find any recycla | ables in theses bags? |               |
| 1.                       | 4.                    |               |
| 2.                       | 5.                    |               |
| 3.                       | 6.                    |               |
| Total:                   |                       |               |

### YES

### Always recycle



Glass jar



**PET Plastic Bottle** 





Metal can

# NO

#### **Never recycle**



Banana peel



**Dirty napkin** 



**Garden hose** 



Light bulb



Juice box



Shoes



Toys



**Plastic bag** 



Pencil