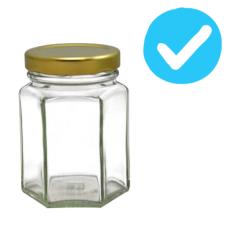

|

| NON-                     | -RECYCLABLE           | WEIGHT OF BAG |
|--------------------------|-----------------------|---------------|
| Food waste bag           |                       |               |
| Food waste bag           | (If needed)           |               |
| Other trash              |                       |               |
| Other trash              | (If needed)           |               |
| Did you find any recycla | ables in theses bags? |               |
| 1.                       | 4.                    |               |
| 2.                       | 5.                    |               |
| 3.                       | 6.                    |               |
| Total:                   |                       |               |

### YES

### Always recycle



Glass jar



**PET Plastic Bottle** 





Metal can

# NO

#### **Never recycle**



Banana peel



**Dirty napkin** 



**Garden hose** 



Light bulb



Juice box



Shoes



Toys



**Plastic bag** 



Pencil