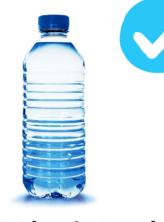

NON-                     | -RECYCLABLE           | WEIGHT OF BAG |
|--------------------------|-----------------------|---------------|
| Food waste bag           |                       |               |
| Food waste bag           | (If needed)           |               |
| Other trash              |                       |               |
| Other trash              | (If needed)           |               |
| Did you find any recycla | ables in theses bags? |               |
| 1.                       | 4.                    |               |
| 2.                       | 5.                    |               |
| 3.                       | 6.                    |               |
| Total:                   |                       |               |

### YES

### Always recycle



Glass jar



**PET Plastic Bottle** 





Metal can

# NO

#### **Never recycle**



Banana peel



**Dirty napkin** 



**Garden hose** 



Light bulb



Juice box



Shoes



Toys



**Plastic bag** 



Pencil