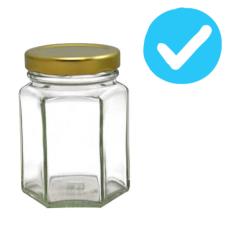

|                                                                                    |
|                                                                                                   |                                                                                    |
|                                                                                                   |                                                                                    |
|                                                                                                   |                                                                                    |

## Create a story board

Draw pictures in each box for each event in your story. Write a description under each picture.

### YES

### Always recycle



Glass jar



**PET Plastic Bottle** 





Metal can

## NO

#### **Never recycle**



Banana peel



**Dirty napkin** 



**Garden hose** 



Light bulb



Juice box



Shoes



Toys



**Plastic bag** 



**Pencil**