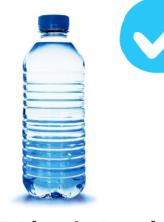

|
|                                                                                                   |                                                                                    |
|                                                                                                   |                                                                                    |
|                                                                                                   |                                                                                    |

## Create a story board

Draw pictures in each box for each event in your story. Write a description under each picture.

### YES

### Always recycle



Glass jar



**PET Plastic Bottle** 





Metal can

## NO

#### **Never recycle**



Banana peel



**Dirty napkin** 



**Garden hose** 



Light bulb



Juice box



Shoes



Toys



**Plastic bag** 



**Pencil**