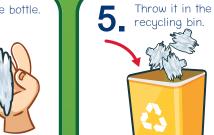

2 Drain any remaining water or liquid.

Take off the cap.

Crush the bottle.

PET bottles are valuable and can be sold.