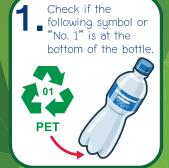

# Did you know that...

... PET bottles are the easiest plastic to recycle? There's no limit to how many times they can be recycled, they can also be reused in several ways, and the buying price is also high, which means you can put a little change in your pocket. PET